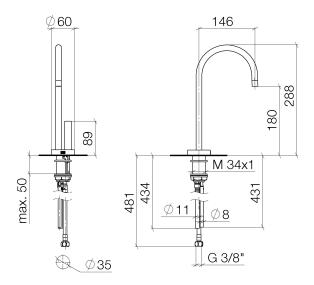

lectronic valve
- plug-in power supply, 100-230 V, 50-60 Hz, 18 W, incl. country-specific adaptor set
- lead-free
- One lever for hot and cold water
- Fittings group in compliance with DIN 4109: 1
- (ADA)
  Compatible with Insinkerator® hot water tank HWT300-F2000S. Tank and filter not supplied from Dornbracht. More information on tank and filter at
- www.insinkerator.com.
  In addition, the installation must be above a kitchen sink.
  We recommend replacing the filter cartridge every six months. Please see the installation manual for more information.
- Specification and technical data sheets can be found on www.dornbracht.com/professional



polished chrome



### Kitchen - Tara Ultra

# HOT & COLD WATER DISPENSER - polished chrome

Article number: 17 861 875-00

## Dimensional drawing



All dimensions in mm / inch = mm x 0,0394

#### Flow rate chart





Kitchen - Tara Ultra

HOT & COLD WATER DISPENSER - polished chrome

Article number: 17 861 875-00

#### Other surface finishes



platinum matte 17 861 875-06



platinum 17 861 875-08



Dark Brass matte 17 861 875-16



Dark Bronze matte 17 861 875-17



Dark Platinum matte 17 861 875-99

More custom finish options are available via special production (xTra Service). Please see our finish matrix for availability and pricing or contact a Dornbracht representative.

### Spare parts list



| Number | Item Number | Designation | Number of units |
|--------|-------------|-------------|-----------------|
|        |             |             |                 |