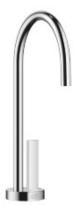

Kitchen - Tara Ultra

HOT & COLD WATER DISPENSER - polished chrome

Article number: 17 861 875-00

- 5-3/4" Projection
- · Rigid, thermally insulated spout
- · Laminar stream
- Total height 11-3/8"
- 7-1/8" height to aerator/spout outlet
- 1-3/8" hole diameter
- Provides filtered, hot water, 199°F max. temperature
- Provides filtered, cold water (not chilled)
- Water flow rate limited to max. 0.5 gpm
- control unit for wall assembly (5-3/8" x 6-1/4" x 2-3/8")
- electronic valve
- plug-in power supply, 100-230 V, 50-60 Hz, 18 W, incl. country-specific adaptor set
- lead-free
- One lever for hot and cold water
- Fittings group in compliance with DIN 4109: 1
- (ADA)
  Compatible with Insinkerator® hot water tank HWT300-F2000S. Tank and filter not supplied from Dornbracht. More information on tank and filter at
- www.insinkerator.com.
  In addition, the installation must be above a kitchen sink.
  We recommend replacing the filter cartridge every six months. Please see the installation manual for more information.
- Specification and technical data sheets can be found on www.dornbracht.com/professional

### Kitchen - Tara Ultra

# HOT & COLD WATER DISPENSER - polished chrome

Article number: 17 861 875-00