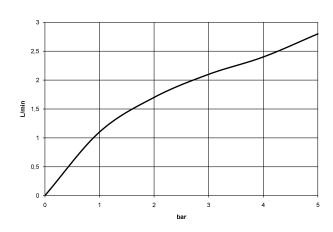

#### Flow rate chart

Kitchen - Tara Ultra

HOT & COLD WATER DISPENSER - polished chrome

Article number: 17 861 875-00